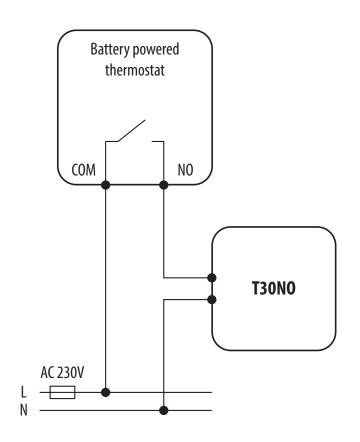

## **T30NO 230V M30X1,5** - Wiring diagram.

| _ |   |  |
|---|---|--|
| _ | - |  |
|   |   |  |
|   |   |  |
|   |   |  |
|   |   |  |
|   |   |  |

Battery powered

L, N

230V AC power supply

Fuse

COM, NO, NC

Voltage free output

S, S1, S2

Input terminals

SL

**LEGEND** 

230V AC voltage output

\_/\_

Contact normally open

\_/\_

Contact normally closed

NC/COM/NO switch

Boiler - Boiler connection \* - Boiler's contacts for ON/OFF thermostat (according to the boiler's instructions)

Wireless communication

Pump

Valve actuator

Temperature sensor