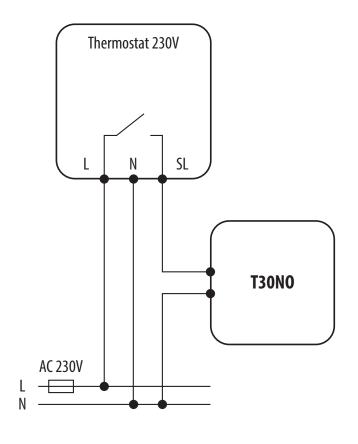

## **T30NO 230V M30X1,5** - Wiring diagram.

| _ |   |  |
|---|---|--|
| _ | - |  |
|   |   |  |
|   |   |  |
|   |   |  |
|   |   |  |
|   |   |  |

Battery powered

L, N

230V AC power supply

Fuse

COM, NO, NC

Voltage free output

S, S1, S2

Input terminals

SL

**LEGEND** 

230V AC voltage output

\_/\_

Contact normally open

\_/\_

Contact normally closed

NC/COM/NO switch

Boiler - Boiler connection \* - Boiler's contacts for ON/OFF thermostat (according to the boiler's instructions)

Wireless communication

Pump

Valve actuator

Temperature sensor