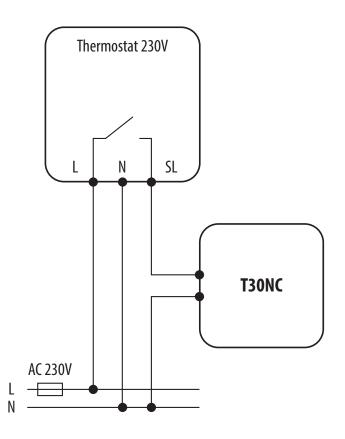

## T30NC 230V M30X1,5 - Wiring diagram.

|             |                                                                                                                    | ,            |                                |
|-------------|--------------------------------------------------------------------------------------------------------------------|--------------|--------------------------------|
| Ē           | Battery powered                                                                                                    | (((          | Wireless communication         |
| L, N        | 230V AC power supply                                                                                               |              | Pump                           |
|             | Fuse                                                                                                               | M            | Valve actuator                 |
| COM, NO, NC | Voltage free output                                                                                                | T            | Temperature sensor             |
| S, S1, S2   | Input terminals                                                                                                    |              | 3-speed 230V AC fan            |
| SL          | 230V AC voltage output                                                                                             | $\bigotimes$ | Light bulb or other load       |
|             | Contact normally open                                                                                              | T30NC        | Thermoelectric actuator        |
|             | Contact normally closed                                                                                            | $\bigcirc$   | Time programmer                |
|             | NC/COM/NO switch                                                                                                   |              | External normally open contact |
| ٢           | Boiler - Boiler connection * - Boiler's contacts<br>for ON/OFF thermostat (according to the boiler's instructions) | 3112         | Voltage converter              |