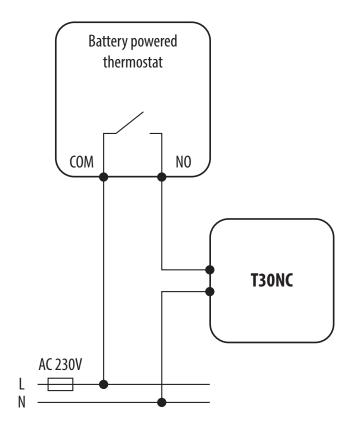

## T30NC 230V M30X1,5 - Wiring diagram.

|             |                                                                                                                    | ,            |                                |
|-------------|--------------------------------------------------------------------------------------------------------------------|--------------|--------------------------------|
| Ē           | Battery powered                                                                                                    | (((          | Wireless communication         |
| L, N        | 230V AC power supply                                                                                               |              | Pump                           |
|             | Fuse                                                                                                               | M            | Valve actuator                 |
| COM, NO, NC | Voltage free output                                                                                                | T            | Temperature sensor             |
| S, S1, S2   | Input terminals                                                                                                    |              | 3-speed 230V AC fan            |
| SL          | 230V AC voltage output                                                                                             | $\bigotimes$ | Light bulb or other load       |
|             | Contact normally open                                                                                              | T30NC        | Thermoelectric actuator        |
|             | Contact normally closed                                                                                            | $\bigcirc$   | Time programmer                |
|             | NC/COM/NO switch                                                                                                   |              | External normally open contact |
| ٢           | Boiler - Boiler connection * - Boiler's contacts<br>for ON/OFF thermostat (according to the boiler's instructions) | 3112         | Voltage converter              |